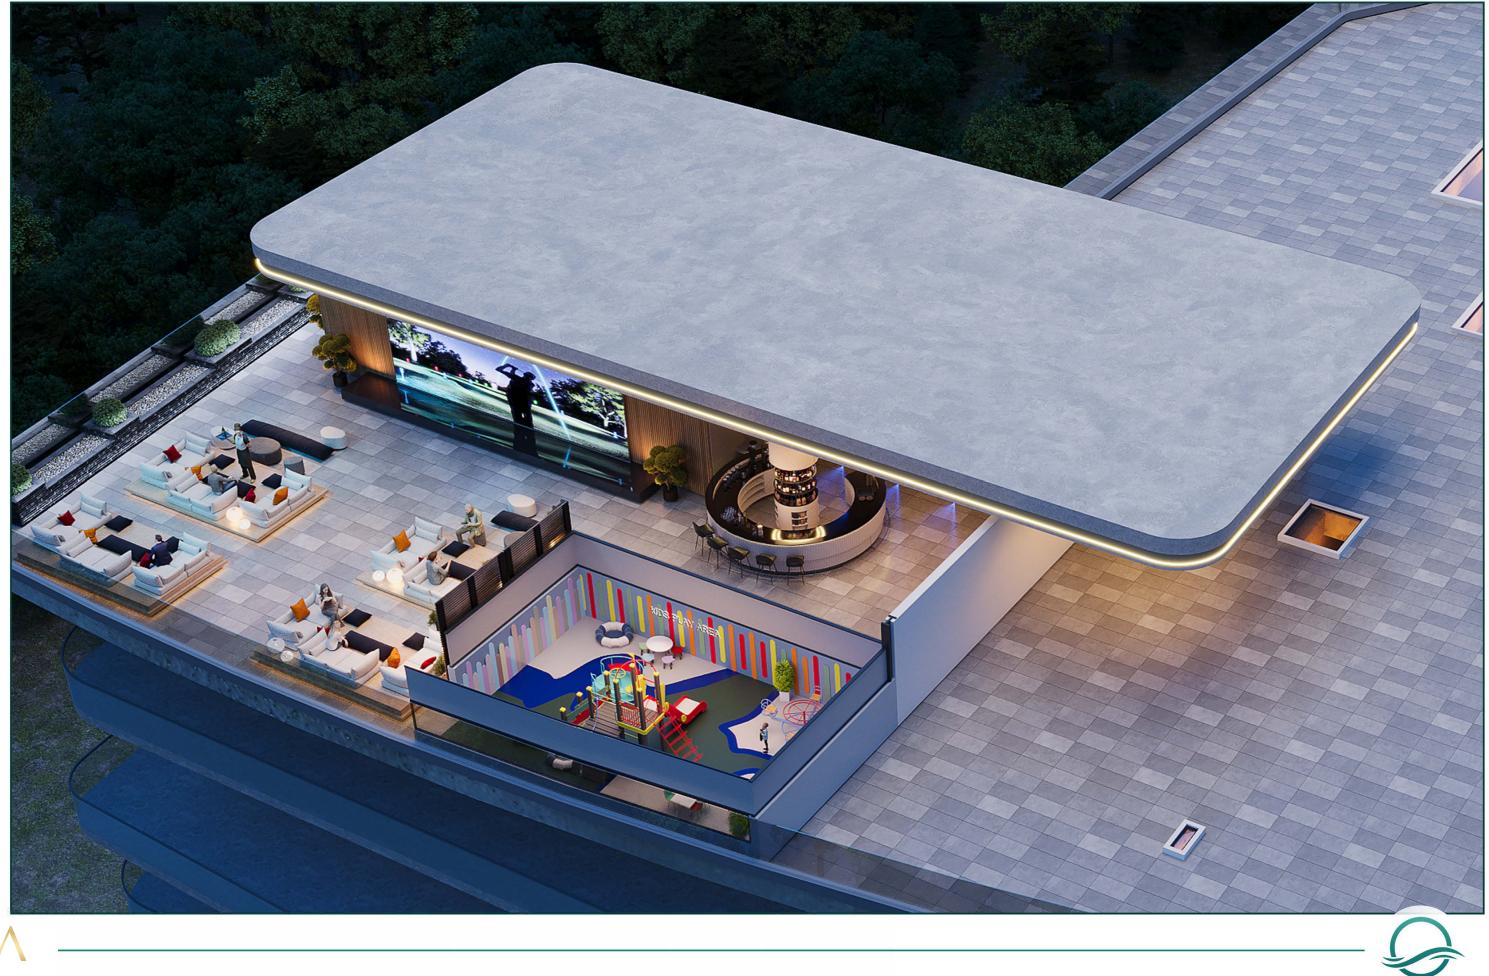

An outdoor cinema, a gym, a swimming pool and a kids' play area, here everything is within the tower.

POOL

| Η | 0 |
|---|---|

NANNY ON CALL

JACUZZI

OUTDOOR CINEMA