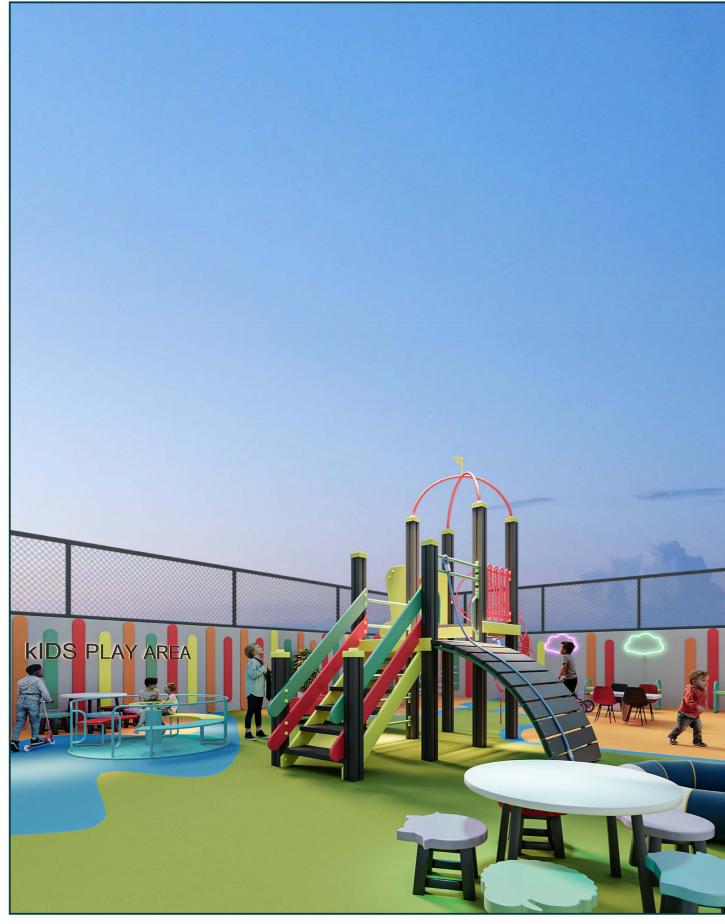

An outdoor cinema, a gym, a swimming pool and a kids' play area, here everything is within the tower.

## FACILITIES

**Š** 

24/7 SECURITY SYSTEM

FITNESS CENTRE

**BBQ AREA** 

KIDS PLAY AREA

YOGA & MEDITATION

SAUNA & STEAM ROOM