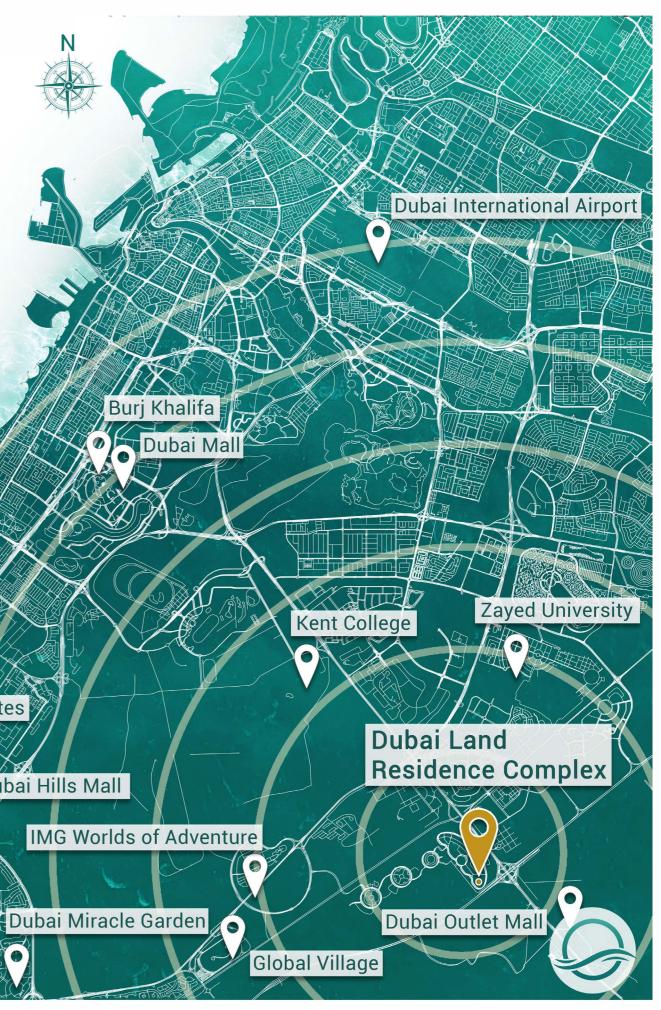

## Dubai Land Residence Complex

- Dubai Land Residence Complex (DLRC), strategically located between the Emirates Road • & Al Ain Road, it's located conveniently close to prominent education hubs, schools and universities, hospitals, and convenience stores.
- Its proximity to Dubai's main business hubs makes it ideal for professionals and families.
- DLRC has two community hubs with features like basketball court, volleyball court, children's play areas, shaded seating areas set amidst trees and grassy areas.
- It enjoys an excellent neighborhood and is a short drive from communities like Al Barari, The Villa Community, VillaNova, and the Silicon Oasis,
- Its connected to Dubai Mall and Burj Khalifa Metro station through regular RTA buses.

Burj Al Arab

Palm Jumeirah

Mall of Emirates

Dubai Hills Mall

| DUBAI MALL                 | 20 MINS |
|----------------------------|---------|
| OUTLET MALL                | 7 MINS  |
|                            |         |
| BURJ KHALIFA               | 20 MINS |
| BURJ AL ARAB               | 22 MINS |
| MUSEUM OF THE<br>FUTURE    | 20 MINS |
| IMG WORLD                  | 10 MINS |
| GLOBAL VILLAGE             | 12 MINS |
| MIRACLE GARDEN             | 16 MINS |
| DXB AIRPORT                | 20 MINS |
| ACADEMIC CITY              | 10 MINS |
| SHEIKH ZAYED<br>UNIVERSITY | 10 MINS |