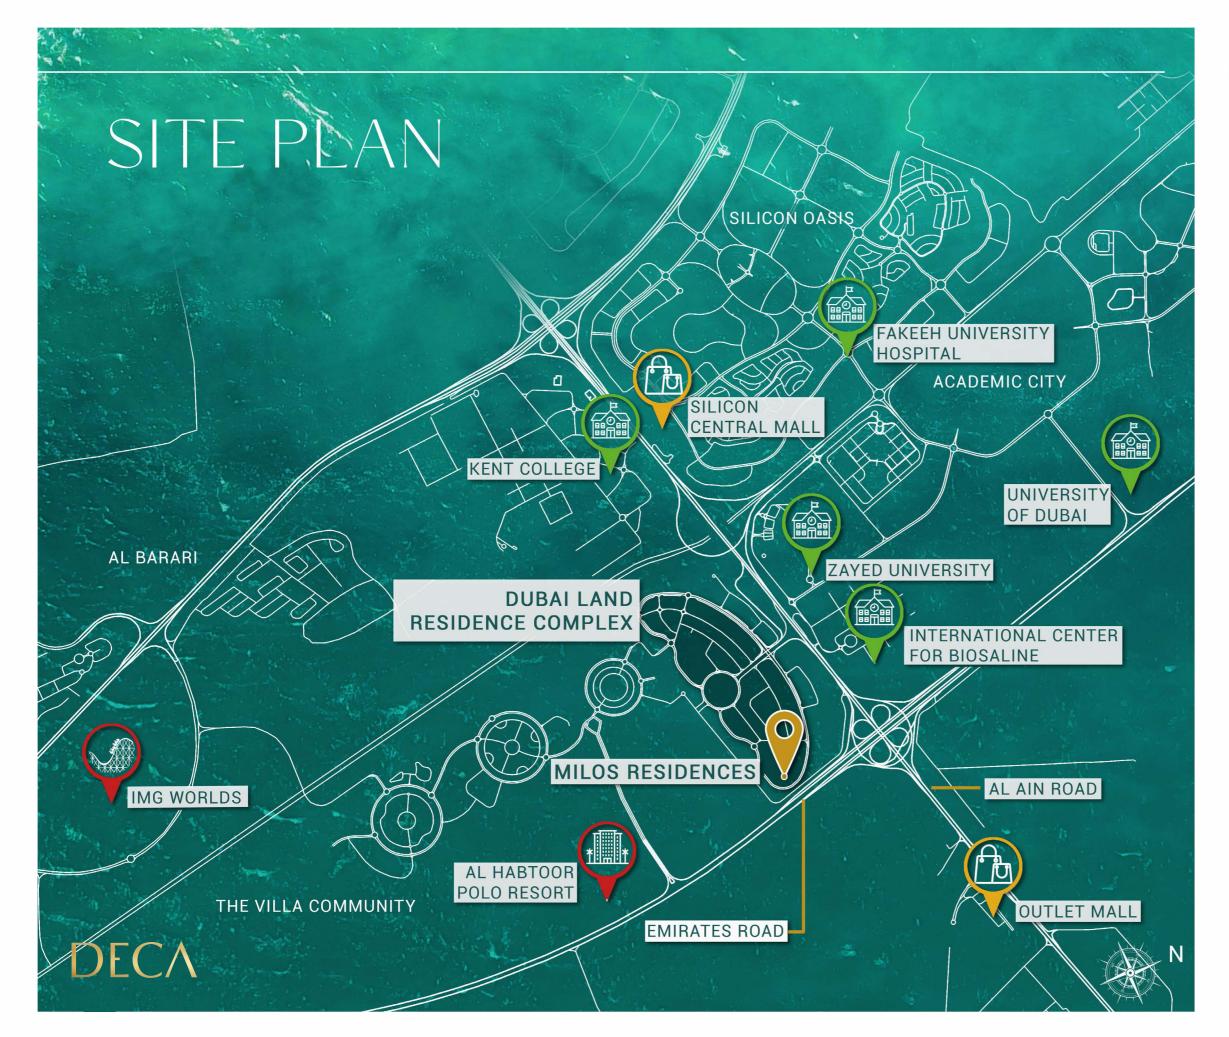

## DUBAILAND RESIDENCE COMPLEX

## Dubai Land Residence Complex

- Dubai Land Residence Complex (DLRC), strategically located between the Emirates Road • & Al Ain Road, it's located conveniently close to prominent education hubs, schools and universities, hospitals, and convenience stores.
- Its proximity to Dubai's main business hubs makes it ideal for professionals and families.
- DLRC has two community hubs with features like basketball court, volleyball court, children's play areas, shaded seating areas set amidst trees and grassy areas.
- It enjoys an excellent neighborhood and is a short drive from communities like Al Barari, The Villa Community, VillaNova, and the Silicon Oasis,
- Its connected to Dubai Mall and Burj Khalifa Metro station through regular RTA buses.