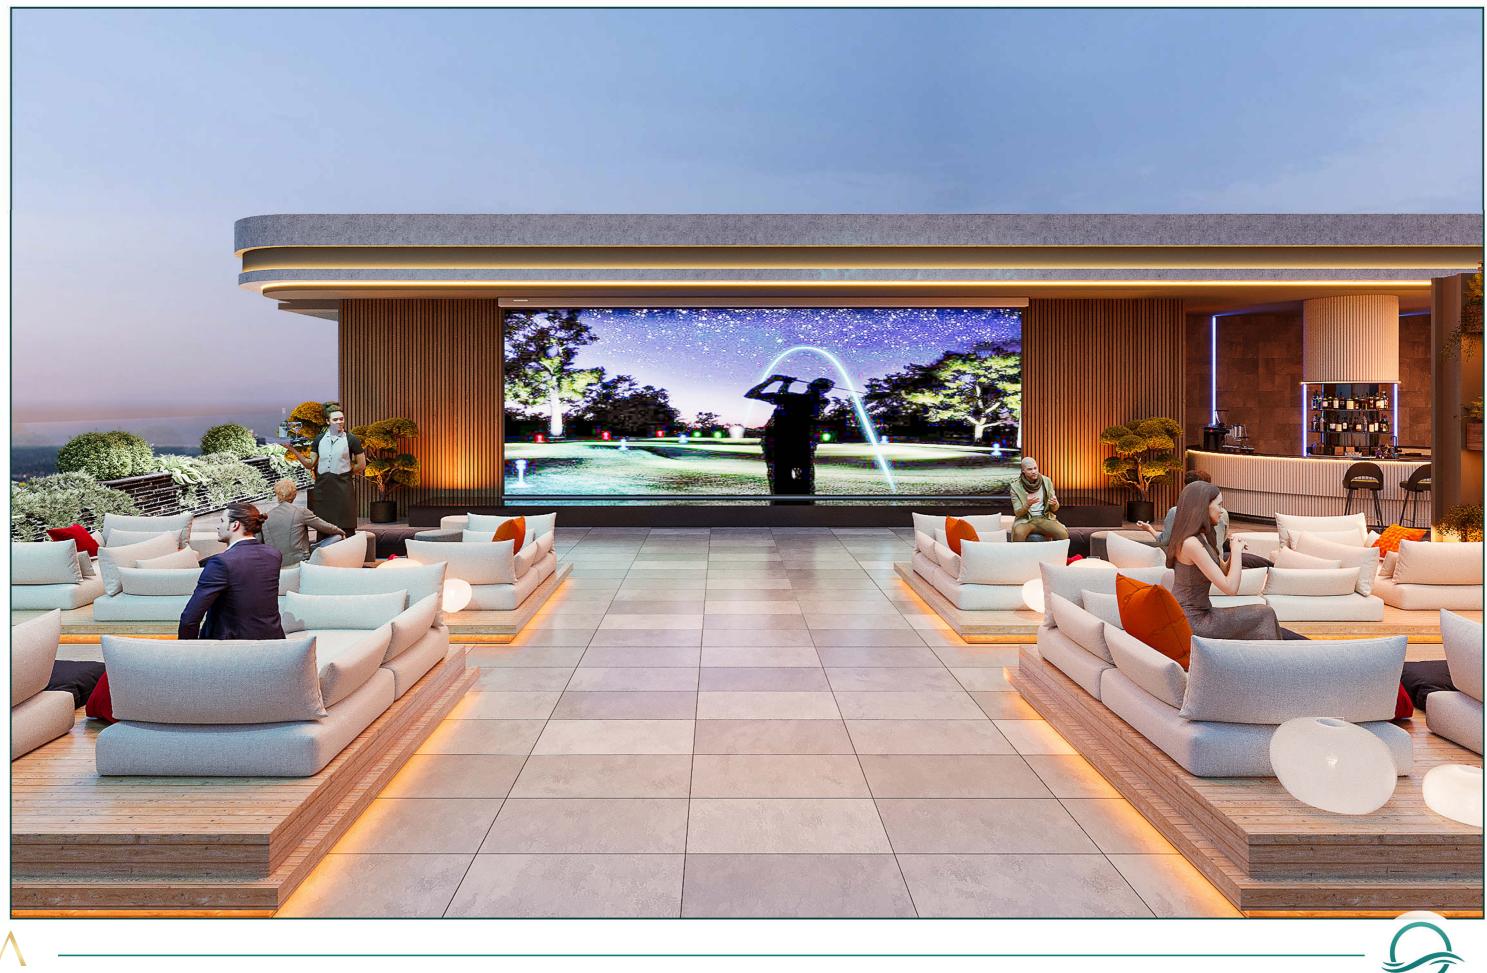

An outdoor cinema, a gym, a swimming pool and a kids' play area, here everything is within the tower.

POOL

| Η | 0 |
|---|---|

NANNY ON CALL

JACUZZI

OUTDOOR CINEMA